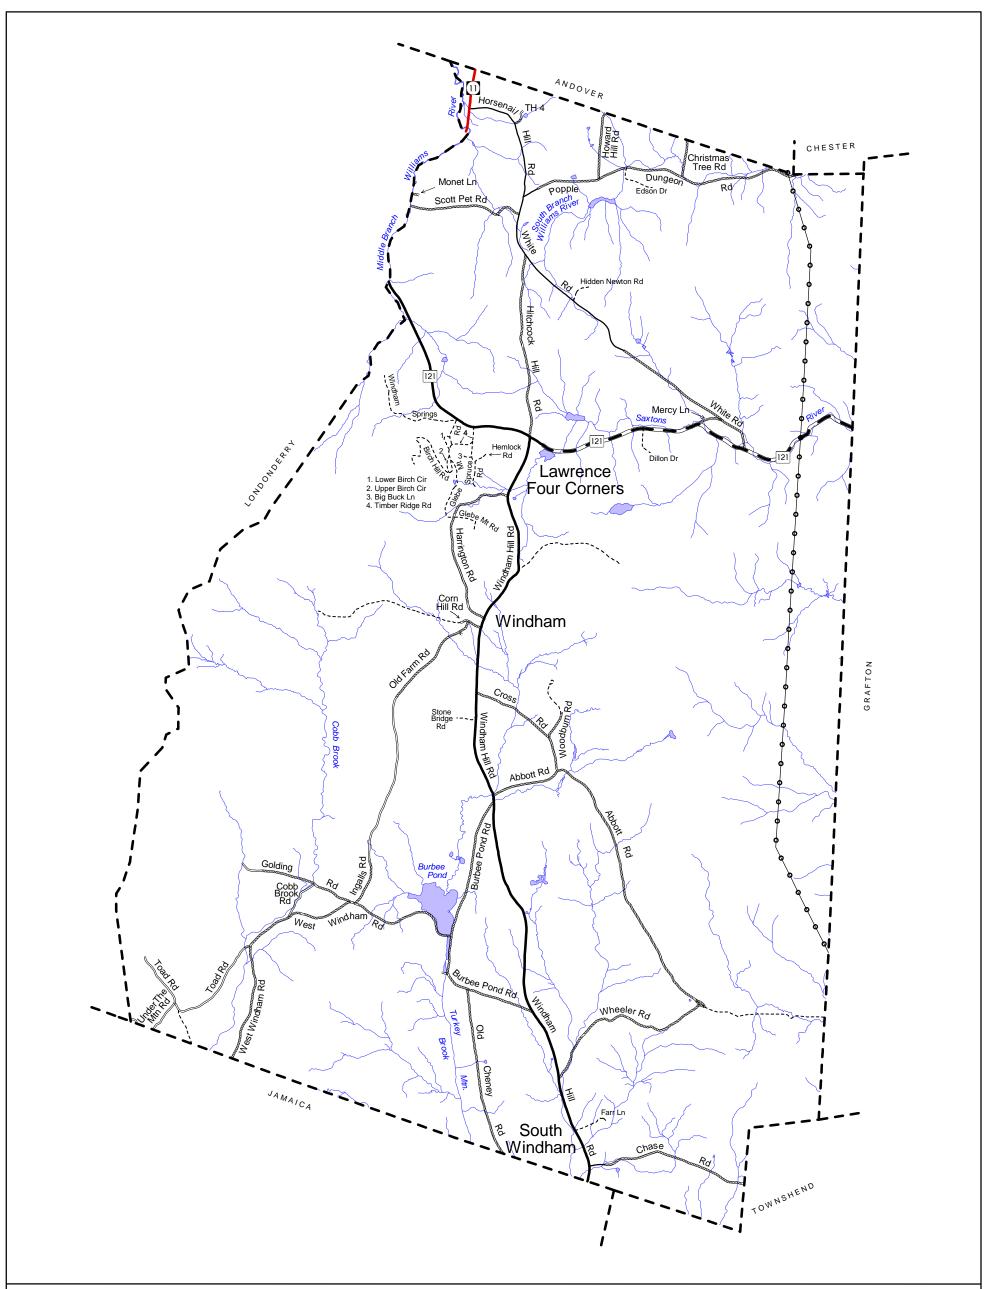

## Road Map Town of Windham, Vt.

Class 2 town highway - paved
Class 2 town highway - unpaved
Class 3 town highway - paved
Class 3 town highway - unpaved
Class 3 town highway - unpaved
Class 4 town highway (unpaved)
Private road/drive
Electric transmission line

Stream
Pond

Note: most Class 4 town highways are impassable to automobiles.

## Sources:

- Town highway locations were digitized from 1989 1:5000 orthophotos by Greenhorne & O'Mara Inc. under contract with OGIS. Road locations were updated by microDATA using GPS during data collection for Enhanced 9-1-1.
- Town highway attributes (i.e. class and pavement) are from AOT highway maps. These data were corrected by WRC GIS staff using information provided by officials from the Town of Windahm.
- Road names data were provided by the Town of Windham.
- Surface waters were digitized 1974 1:20,000 orthophotos by the University of Vermont's School of Natural Resources under contract with OGIS, and have been minimally edited by WRC.

June 2003, C:\TOWNS\WINDHAM\ROADMAP.APR: 11x17