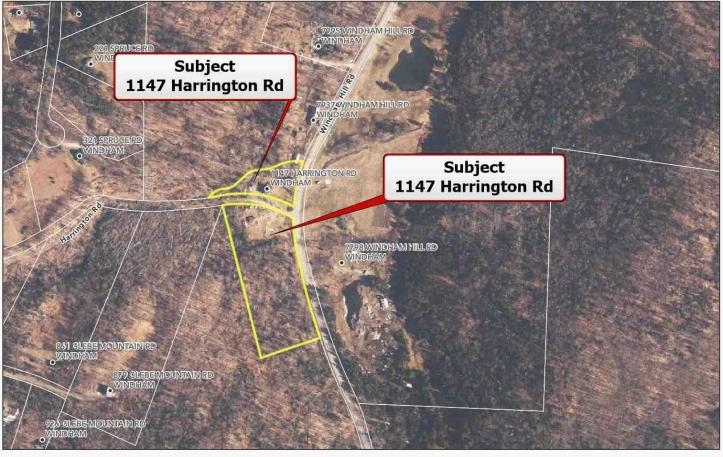

## **APPRAISAL OF REAL PROPERTY**

#### LOCATED AT

1147 Harrington Rd Windham, VT 05359 Book 52 pg 86 Dated 03/14/2014 SPAN#765-243-10278